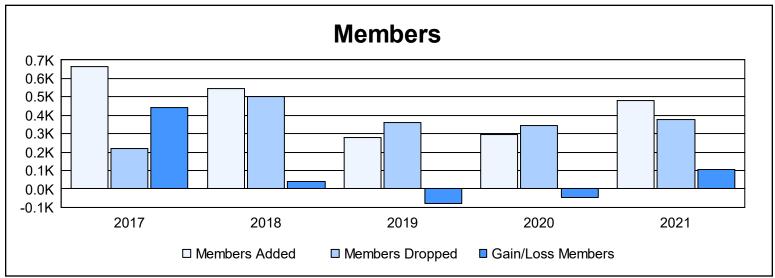

District 324 I As of June 2021 Cumulative

| Year      | New<br>Clubs | Dropped<br>Clubs | Gain/<br>Loss<br>Clubs | New<br>Members | Charter<br>Members | Reinstate<br>Members | Transfer<br>Members | Total<br>Member<br>Added | Total<br>Members<br>Dropped | Gain/<br>Loss<br>Members |
|-----------|--------------|------------------|------------------------|----------------|--------------------|----------------------|---------------------|--------------------------|-----------------------------|--------------------------|
| 2016-2017 | 5            | 0                | 5                      | 496            | 139                | 22                   | 5                   | 662                      | 221                         | 441                      |
| 2017-2018 | 4            | 0                | 4                      | 392            | 139                | 9                    | 4                   | 544                      | 504                         | 40                       |
| 2018-2019 | 1            | 0                | 1                      | 186            | 47                 | 27                   | 19                  | 279                      | 358                         | -79                      |
| 2019-2020 | 2            | 0                | 2                      | 238            | 43                 | 11                   | 4                   | 296                      | 342                         | -46                      |
| 2020-2021 | 6            | 0                | 6                      | 290            | 172                | 15                   | 4                   | 481                      | 376                         | 105                      |
| Average   | 4            | 0                | 4                      | 320            | 108                | 17                   | 7                   | 452                      | 360                         | 92                       |