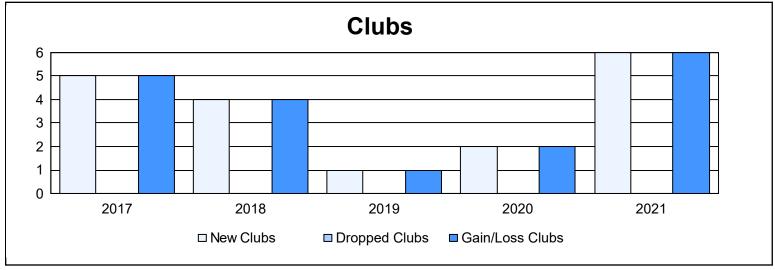

District 324 I As of June 2021 Cumulative

| Year      | New<br>Clubs | Dropped<br>Clubs | Gain/<br>Loss<br>Clubs | New<br>Members | Charter<br>Members | Reinstate<br>Members | Transfer<br>Members | Total<br>Member<br>Added | Total<br>Members<br>Dropped | Gain/<br>Loss<br>Members |
|-----------|--------------|------------------|------------------------|----------------|--------------------|----------------------|---------------------|--------------------------|-----------------------------|--------------------------|
| 2016-2017 | 5            | 0                | 5                      | 496            | 139                | 22                   | 5                   | 662                      | 221                         | 441                      |
| 2017-2018 | 4            | 0                | 4                      | 392            | 139                | 9                    | 4                   | 544                      | 504                         | 40                       |
| 2018-2019 | 1            | 0                | 1                      | 186            | 47                 | 27                   | 19                  | 279                      | 358                         | -79                      |
| 2019-2020 | 2            | 0                | 2                      | 238            | 43                 | 11                   | 4                   | 296                      | 342                         | -46                      |
| 2020-2021 | 6            | 0                | 6                      | 290            | 172                | 15                   | 4                   | 481                      | 376                         | 105                      |
| Average   | 4            | 0                | 4                      | 320            | 108                | 17                   | 7                   | 452                      | 360                         | 92                       |